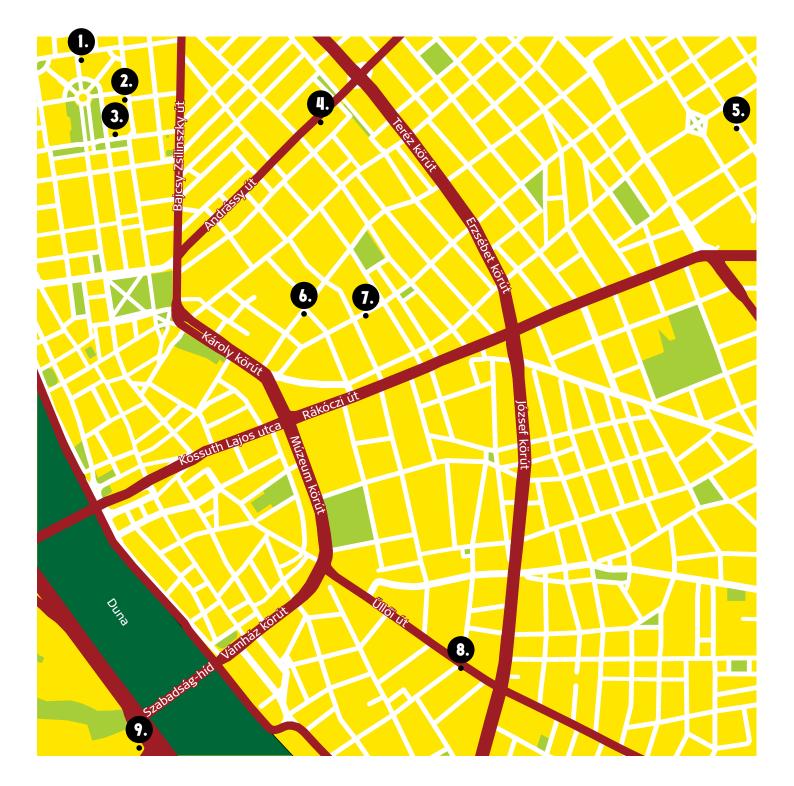

## URBAN GEOCACHE OR ART NOUVEAU TREASURE HUNT

Dear Adventurer,

Now that you hold this map in your hand, you are ready to begin the treasure hunt! Nine wooden chests were scattered in the city - each within an iconic Art Nouveau era building.

On this map, you can see address, opening hours during the game period (2011 June 11 to October 31), and the GPS coordinates of these buildings. Visit all of them – in some places the chests are easy to find, in other places you might have to search for them for a little while.

Good luck on the hunt!

1054, Honvéd utca 3. 47.505579, 19.050272

Opening hours: Monday – Saturday 10 am – 5 pm, closed on 13<sup>rd</sup> June

1054, Budapest, Hold u. 4. 47.504368, 19.052345

Opening hours: Monday – Friday 8 am – 6 pm, closed on 13<sup>rd</sup> June

1054, Szabadság tér 8–9. 47.503436, 19.052141

Opening hours: Monday – Friday 9 am – 4 pm, Thursdays 9 am – 6 pm, closed on 13rd June

1061, Andrássy út 39. 47.50364545104014, 19.061528742313385

Opening hours: every day 10 am – 10 pm, closed on 13<sup>rd</sup> June

1078, Nefelejcs utca 26. 47.503511, 19.081156

Opening hours: Tuesday – Sunday 2 – 6 pm, closed in August, closed on 13<sup>rd</sup> June

1072, Dob utca 18. 47.497927, 19.060579

Opening hours: Monday – Thursday 3 pm – 2 am, Friday – Saturday 4 pm – 4 am

1077, Wesselényi utca 17. 47.497571, 19.06362

Opening hours: Monday – Sunday 7 am – 11 pm

1091, Üllői út 33-37. 47.486143, 19.068454

Opening hours: Tuesday - Sunday 10am – 6 pm, closed on 13<sup>rd</sup> and 18<sup>th</sup> June

1111, Szent Gellért tér 1. 47.483832, 19.052675

Opening hours: all the time – round the clock reception